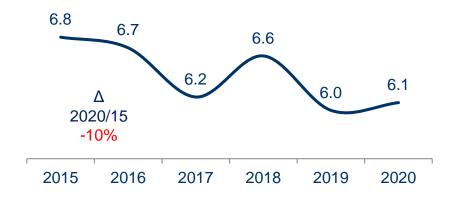

# Atmospheric pollution

## Info on specific events

- ✓ The rating for signs & information decreased slightly from 7.2 in 2019 to 7.1 in 2020.
- The rating for information on special events has a downward trend starting from 2015 with 7.1 and reaching 6.2 in 2020, representing a decrease of 13%.
- ✓ Satisfaction on the degree of air pollution increased slightly from 6.0 in 2019 to 6.1 in 2020, possibly due to reduced traffic.