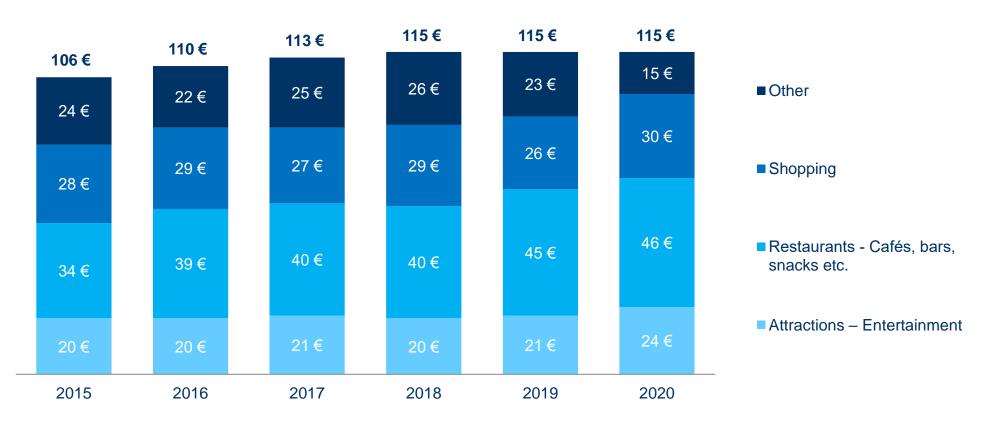

### Expenditure \*

### Comparison 2015 - 2020

#### **Daily Expenditure per Person**

- ✓ Despite the Covid-19 pandemic, travelers' daily expenses were not affected as they remained stable in 2020 compared to 2019. The largest expense category was restaurants cafés, bars, snacks etc. which has been on the rise since 2015.
- ✓ Compared to 2015, daily expenditures increased by 8% in 2020.