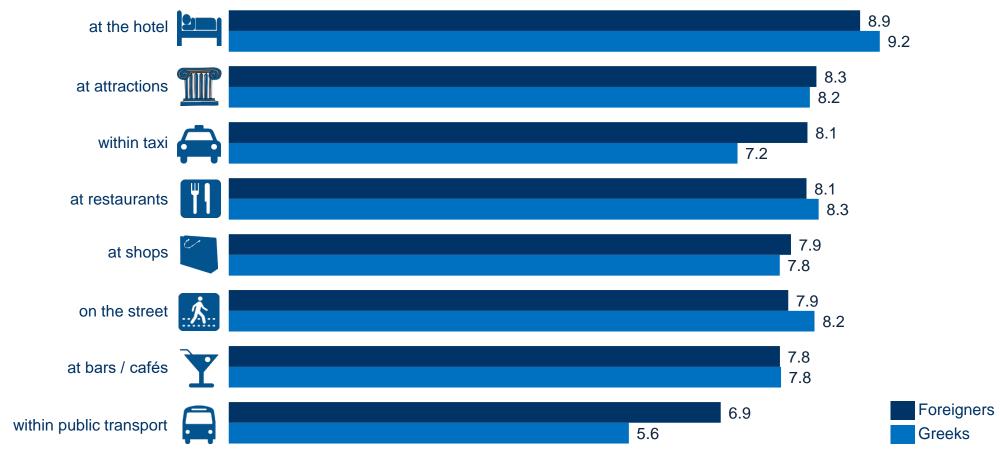

### Safety evaluation - Greeks vs foreigners

Degree of safety (1 not at all – 10 totally)

- ✓ Greek and foreign tourists felt very safe in hotels, rating 9.2 and 8.9 respectively.
- ✓ In general, travelers were feeling safe during their experience, which is important for Athens as a destination. The only exception was public transport where Greek travelers did not feel that safe.