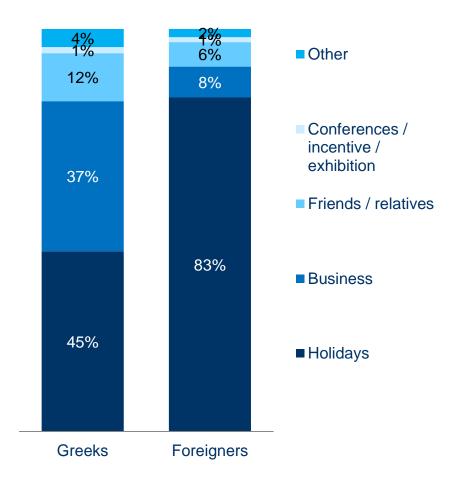

### Travel purpose & comparison Greeks vs foreigners

#### **Greeks vs Foreigners**