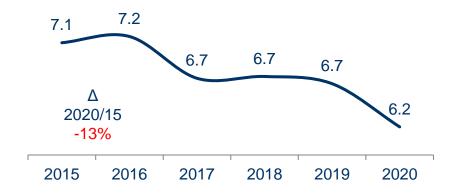

# Atmospheric pollution

## Info on specific events

- ✓ The rating for signs & information decreased slightly from 7.2 in 2019 to 7.1 in 2020.
- The rating for information on special events has a downward trend starting from 2015 with 7.1 and reaching 6.2 in 2020, representing a decrease of 13%.
- ✓ Satisfaction on the degree of air pollution increased slightly from 6.0 in 2019 to 6.1 in 2020, possibly due to reduced traffic.