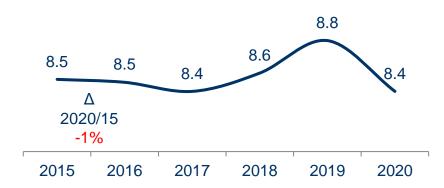

# City parks "city green"

- ✓ In the period 2015 2020, the satisfaction of tourists for noise pollution has a downward trend, representing a decrease of 14%.
- The evaluation of tourists for safety in the city decreased from 7.7 in 2019 to 7.4 in 2020 but still higher than the level of 2015.
- ✓ The rating for city parks "city green" remained stable at 6.5 in 2020.