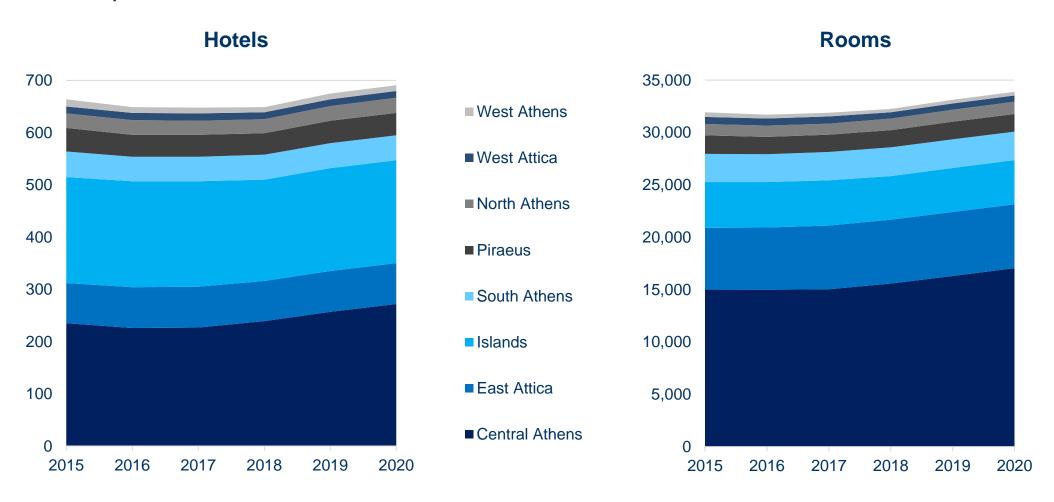

### Hotel sector in Attica

#### **Development 2015 / 2020**

Source: INSETE, analysis from GBR Consulting

- ✓ During the period 2015 2020 the total number of hotels increased by 4% and the total hotel rooms by 6%.
- ✓ The largest increase during the reviewed period was recorded in Central Athens with an increase of 16% of the number of hotels and an increase of 14% of the hotel rooms.