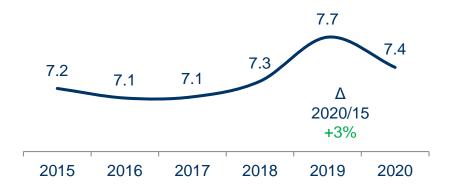

## Comparison 2015 - 2020

# City parks "city green"

- ✓ In the period 2015 2020, the satisfaction of tourists for noise pollution has a downward trend, representing a decrease of 14%.
- The evaluation of tourists for safety in the city decreased from 7.7 in 2019 to 7.4 in 2020 but still higher than the level of 2015.
- ✓ The rating for city parks "city green" remained stable at 6.5 in 2020.