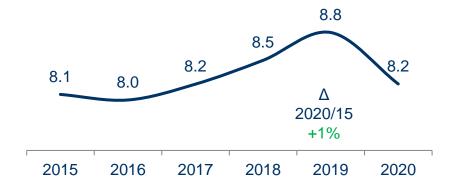

## Info on specific events

- ✓ The rating for signs & information decreased slightly from 7.2 in 2019 to 7.1 in 2020.
- The rating for information on special events has a downward trend starting from 2015 with 7.1 and reaching 6.2 in 2020, representing a decrease of 13%.
- ✓ Satisfaction on the degree of air pollution increased slightly from 6.0 in 2019 to 6.1 in 2020, possibly due to reduced traffic.