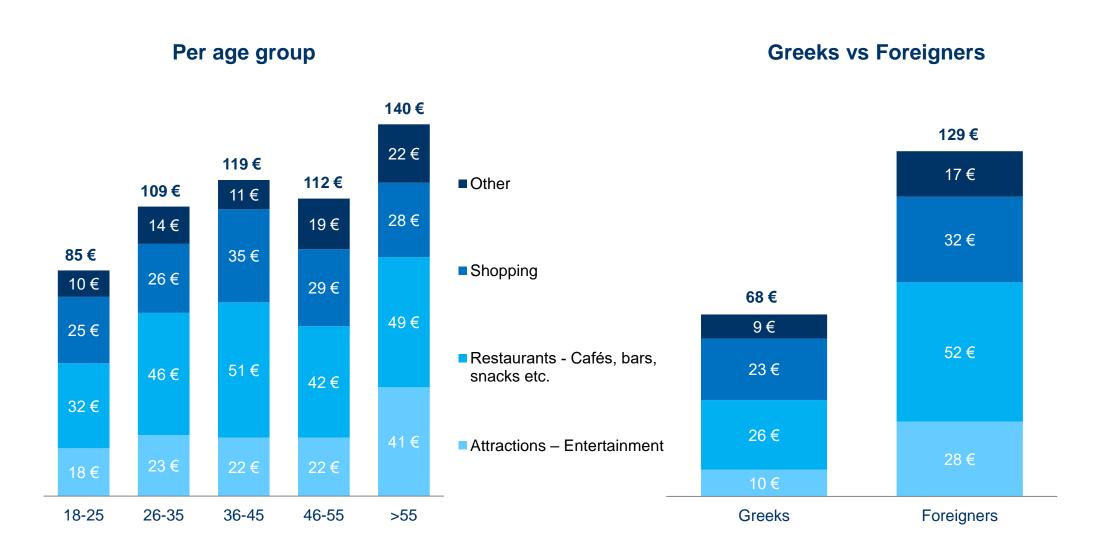

# Expenditure \*

## Per age group & Greeks vs foreigners

<sup>\*</sup> During the survey period the shops and restaurants were in operation.