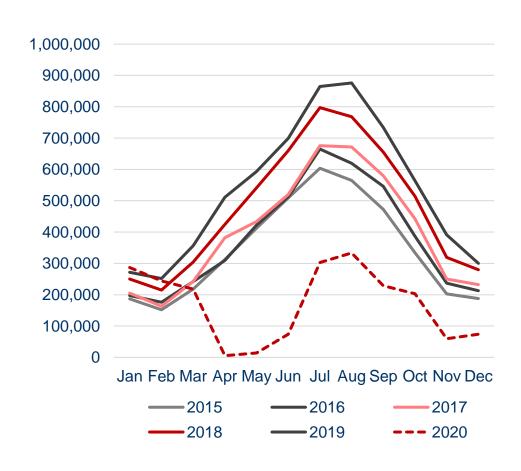

### International arrivals of foreign residents

#### **Seasonality**

Source: INSETE, YPA