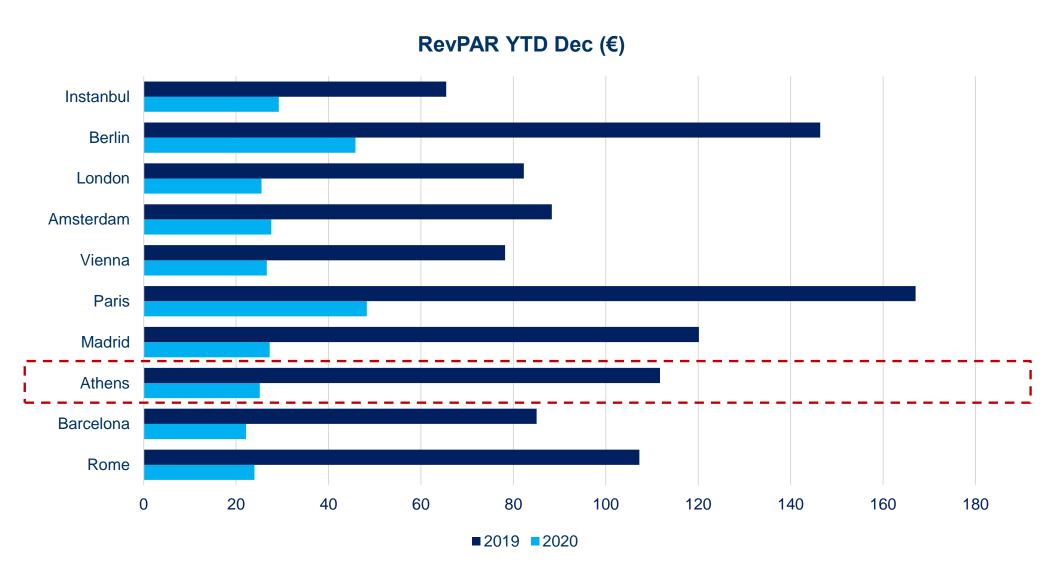

# International benchmarking

#### RevPar

Source: GBR Consulting, based on monthly benchmark survey on behalf of EXA, STR Global