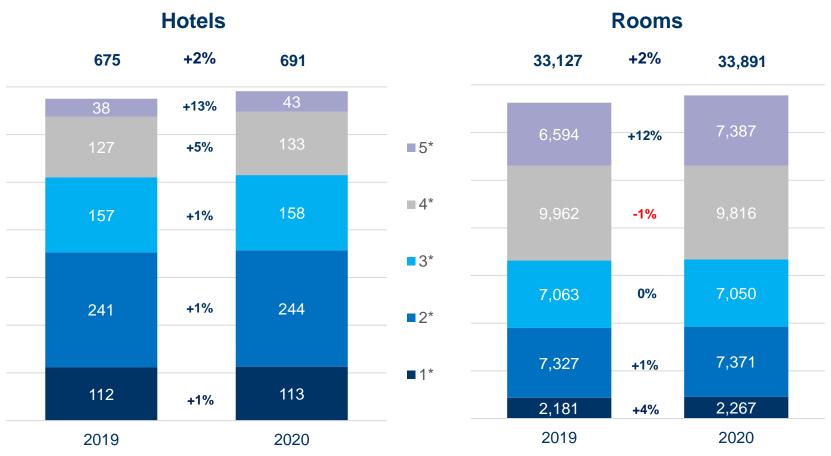

### Hotel sector in Attica

### Development 2019 - 2020 per hotel category

Source: INSETE, analysis from GBR Consulting

- ✓ The total officially registered number of hotels in Attica increased by 16 units and 764 rooms in 2020 compared to 2019, representing an increase of 2% both in terms of hotels and hotel rooms.
- The largest increase in 2020 was recorded in the 5-star segment due to new openings as well as category upgrades. In the 4-star category numerous new boutique hotels opened, but room count in the segment decreased due to upgrades of 4-star units to the 5-star category.