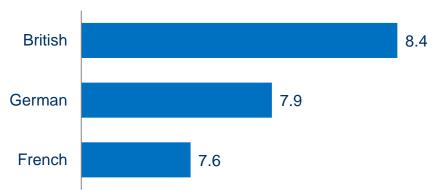

#### Comparison of foreign tourists from France, Germany and UK

- ✓ From the major source markets of 2019 at the airport of Athens flights from the US were banned from March 2020.
- √ 57% of British tourists chose Athens because they considered it a
  safe destination and rated the information on the measures with
  8.4, which did not negatively affect their experience (7.8).
- The main selection criterion of Athens for the French and Germans was the safety of the destination. For the British the main reason was the archeological sites / culture and secondly safety.
- Compared to the British, the experience of the Germans and the French was more influenced by the measures.

# Degree of information about Covid-19 measures in Greece

Degree of information (1 not at all – 10 totally)

### Comparison of foreign tourists from France, Germany and UK