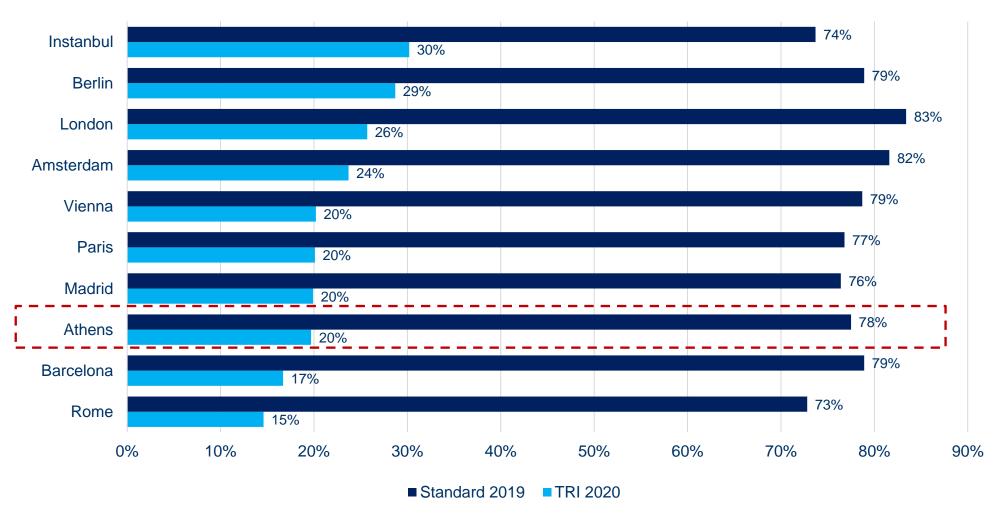

### International benchmarking

Occupancy 2019 vs 2020

#### Occupancy level YTD Dec 2020 (TRI) vs YTD Dec 2019 (Standard)

Source: GBR Consulting, based on monthly benchmark survey on behalf of EXA, STR Global

Source: GBR Consulting, based on monthly benchmark survey on behalf of EXA

Athens recorded during 2020 an occupancy level of 19.7% (TRI) compared to 77.5% in 2019 (standard).

Monthly performance 2019 - 2020