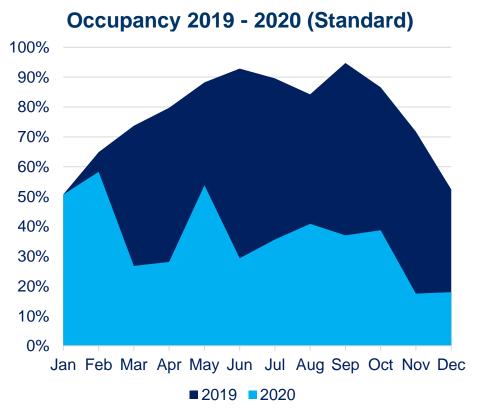

#### Monthly performance 2019 - 2020

<sup>\*</sup> The standard methodology for measuring occupancy covers only hotels that are in operation. The occupancy level based on the Total Room Inventory (TRI) also takes into account the hotels that were not in operation. In this way demand and supply are better reflected during the pandemic.

Source: GBR Consulting, based on monthly benchmark survey on behalf of EXA

Athens recorded during 2020 an occupancy level of 19.7% (TRI) compared to 77.5% in 2019 (standard).

Monthly performance 2019 - 2020