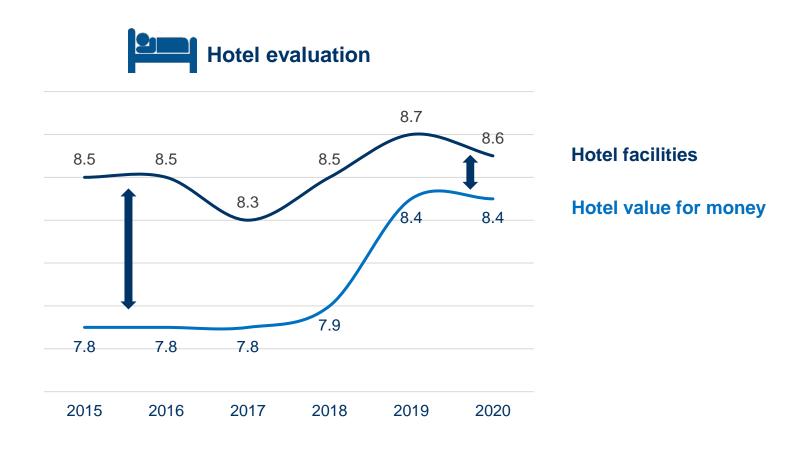

Hotels 2015 - 2020

During the last 5 years the gap between satisfaction on hotel facilities and value for money has decreased.

Facilities vs value for money