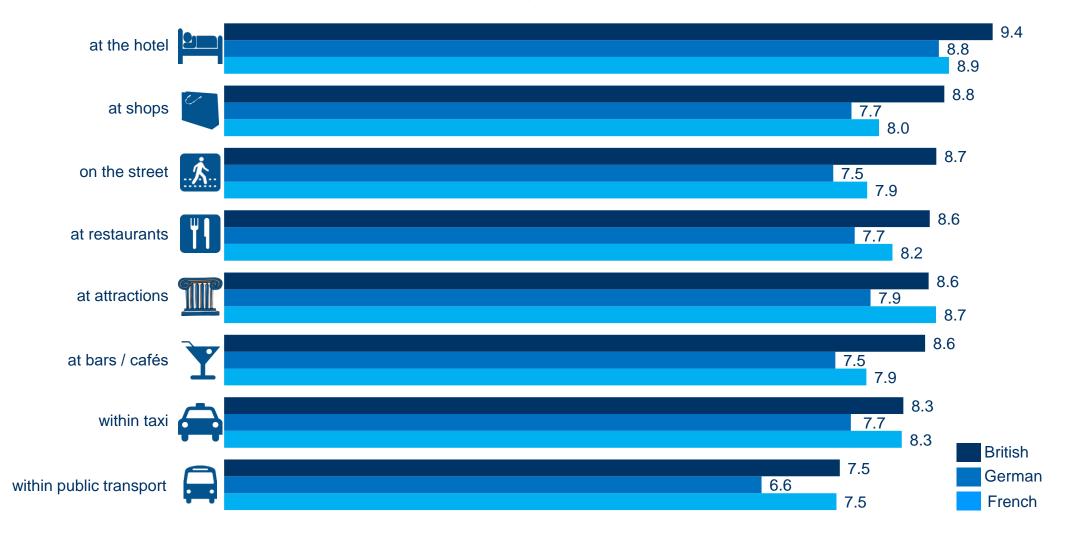

### Comparison of foreign tourists from France, Germany and UK

#### **Safety evaluation**

Degree of safety (1 not at all – 10 totally)

Performance of total revenue 2019 vs 2020

### Safety evaluation - Greeks vs foreigners

Degree of safety (1 not at all – 10 totally)

- ✓ Greek and foreign tourists felt very safe in hotels, rating 9.2 and 8.9 respectively.
- ✓ In general, travelers were feeling safe during their experience, which is important for Athens as a destination. The only exception was public transport where Greek travelers did not feel that safe.