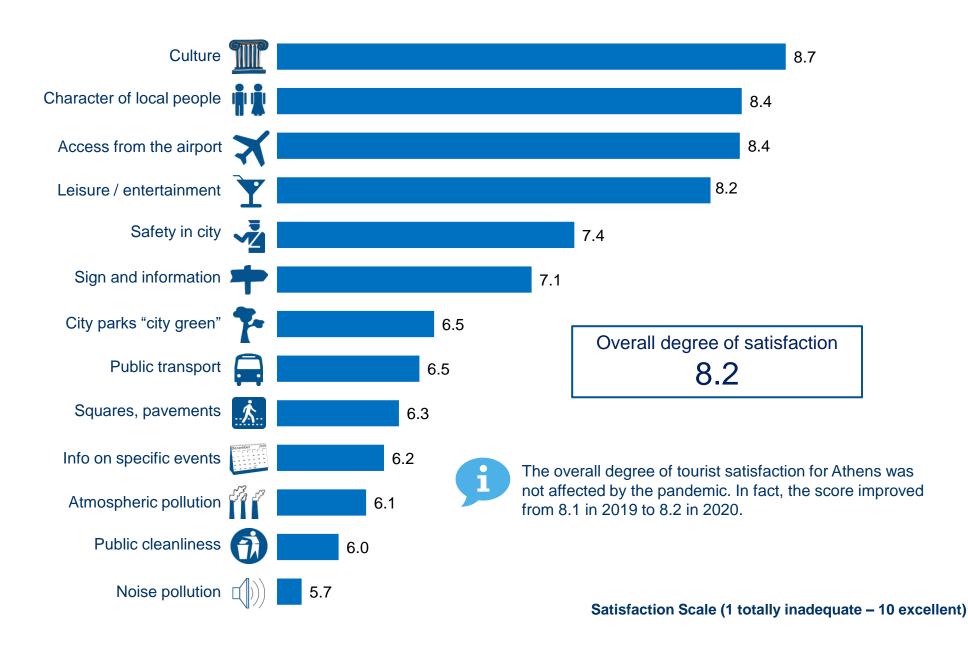

# YLeisure / entertainment

## Character of local people

- ✓ The main advantages of the city of Athens remain its culture, the character of local people and the options for leisure and entertainment. There was a small decrease though compared to 2019.
- ✓ In 2020, culture was evaluated with 8.7 while in 2019 it was 9.3.
- ✓ The rating for the character of local people decreased from 8.8 in 2019 to 8.4 in 2020.
- ✓ The rating for entertainment and leisure decreased from 8.8 in 2019 to 8.2 in 2020.

# Atmospheric pollution

## Info on specific events

- ✓ The rating for signs & information decreased slightly from 7.2 in 2019 to 7.1 in 2020.
- The rating for information on special events has a downward trend starting from 2015 with 7.1 and reaching 6.2 in 2020, representing a decrease of 13%.
- ✓ Satisfaction on the degree of air pollution increased slightly from 6.0 in 2019 to 6.1 in 2020, possibly due to reduced traffic.

# City parks "city green"

- ✓ In the period 2015 2020, the satisfaction of tourists for noise pollution has a downward trend, representing a decrease of 14%.
- The evaluation of tourists for safety in the city decreased from 7.7 in 2019 to 7.4 in 2020 but still higher than the level of 2015.
- ✓ The rating for city parks "city green" remained stable at 6.5 in 2020.

# Public cleanliness

- ✓ The rating for squares & pavements increased slightly from 6.2 in 2019 to 6.3 in 2020.
- ✓ Satisfaction for public cleanliness increased from 5.6 in 2019 to 6.0 in 2020.
- ✓ The rating for public transport has dropped significantly from 7.6 in 2019 to 6.5 in 2020, but possibly this could have been caused by the fact that tourists did not feel very safe in the public transportation means with respect to Covid-19.