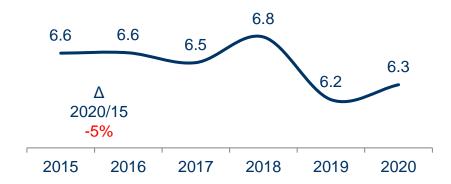

## Comparison 2015 - 2020

# Public cleanliness

- ✓ The rating for squares & pavements increased slightly from 6.2 in 2019 to 6.3 in 2020.
- ✓ Satisfaction for public cleanliness increased from 5.6 in 2019 to 6.0 in 2020.
- ✓ The rating for public transport has dropped significantly from 7.6 in 2019 to 6.5 in 2020, but possibly this could have been caused by the fact that tourists did not feel very safe in the public transportation means with respect to Covid-19.