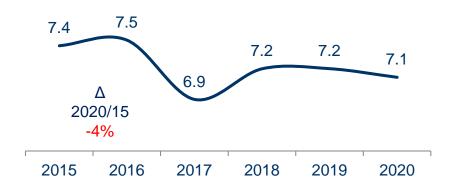

# Public cleanliness

- ✓ The rating for squares & pavements increased slightly from 6.2 in 2019 to 6.3 in 2020.
- ✓ Satisfaction for public cleanliness increased from 5.6 in 2019 to 6.0 in 2020.
- ✓ The rating for public transport has dropped significantly from 7.6 in 2019 to 6.5 in 2020, but possibly this could have been caused by the fact that tourists did not feel very safe in the public transportation means with respect to Covid-19.