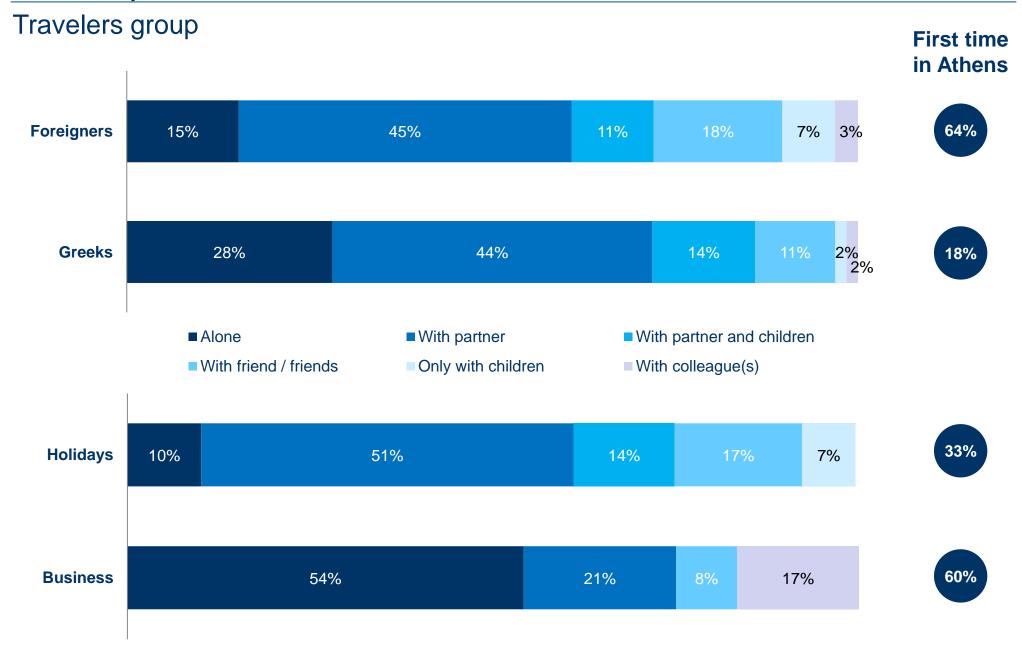

### Travel purpose & comparison Greeks vs foreigners

#### **Greeks vs Foreigners**