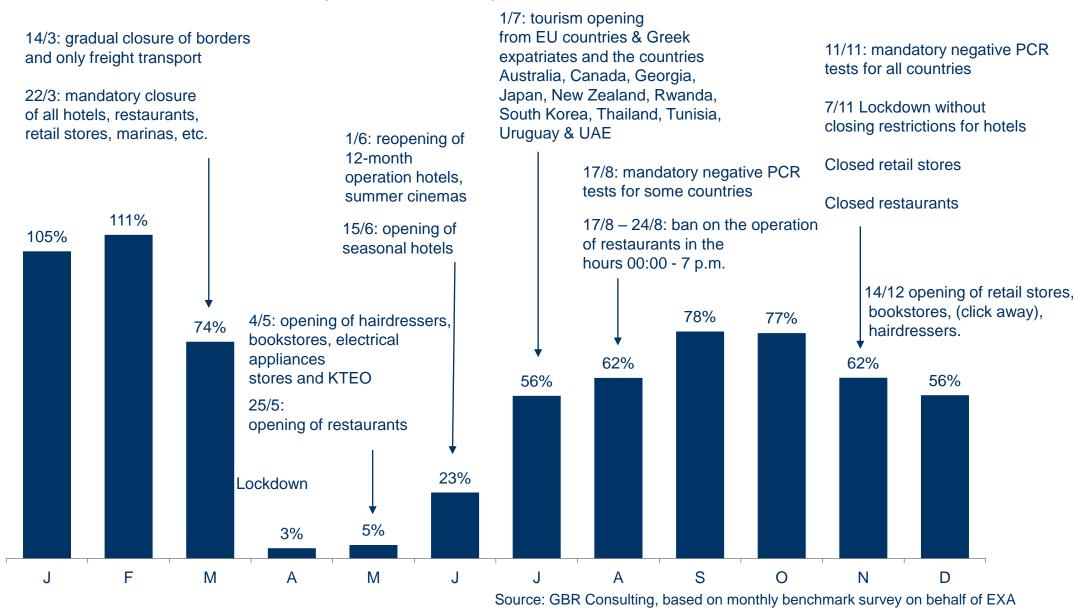

#### Evolution of Covid-19 in Greece

### Covid-19

#### Available hotel rooms in operation & response measures

#### Impact of measures & information on measures