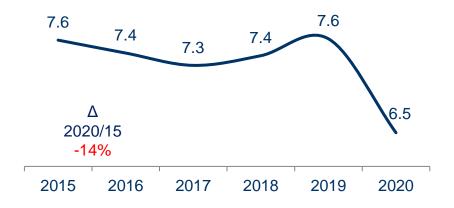

## Comparison 2015 - 2020

# City parks "city green"

- ✓ In the period 2015 2020, the satisfaction of tourists for noise pollution has a downward trend, representing a decrease of 14%.
- The evaluation of tourists for safety in the city decreased from 7.7 in 2019 to 7.4 in 2020 but still higher than the level of 2015.
- ✓ The rating for city parks "city green" remained stable at 6.5 in 2020.

# Public cleanliness

- ✓ The rating for squares & pavements increased slightly from 6.2 in 2019 to 6.3 in 2020.
- ✓ Satisfaction for public cleanliness increased from 5.6 in 2019 to 6.0 in 2020.
- ✓ The rating for public transport has dropped significantly from 7.6 in 2019 to 6.5 in 2020, but possibly this could have been caused by the fact that tourists did not feel very safe in the public transportation means with respect to Covid-19.