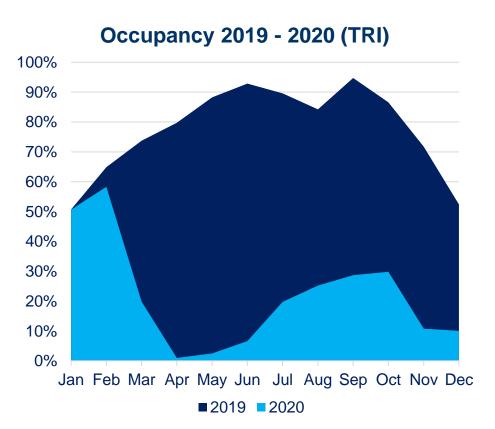

#### Monthly performance 2019 - 2020

<sup>\*</sup> The standard methodology for measuring occupancy covers only hotels that are in operation. The occupancy level based on the Total Room Inventory (TRI) also takes into account the hotels that were not in operation. In this way demand and supply are better reflected during the pandemic.

Source: GBR Consulting, based on monthly benchmark survey on behalf of EXA

Athens recorded during 2020 an occupancy level of 19.7% (TRI) compared to 77.5% in 2019 (standard).

Monthly performance 2019 - 2020