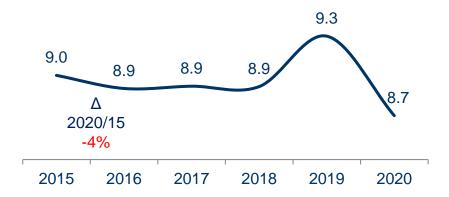

## Character of local people

- ✓ The main advantages of the city of Athens remain its culture, the character of local people and the options for leisure and entertainment. There was a small decrease though compared to 2019.
- ✓ In 2020, culture was evaluated with 8.7 while in 2019 it was 9.3.
- ✓ The rating for the character of local people decreased from 8.8 in 2019 to 8.4 in 2020.
- ✓ The rating for entertainment and leisure decreased from 8.8 in 2019 to 8.2 in 2020.