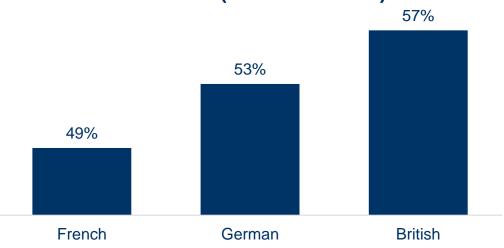

#### Comparison of foreign tourists from France, Germany and UK

- ✓ From the major source markets of 2019 at the airport of Athens flights from the US were banned from March 2020.
- √ 57% of British tourists chose Athens because they considered it a
  safe destination and rated the information on the measures with
  8.4, which did not negatively affect their experience (7.8).
- The main selection criterion of Athens for the French and Germans was the safety of the destination. For the British the main reason was the archeological sites / culture and secondly safety.
- Compared to the British, the experience of the Germans and the French was more influenced by the measures.

# **Choosing Athens as it was considered** a safe destination (leisure tourists)