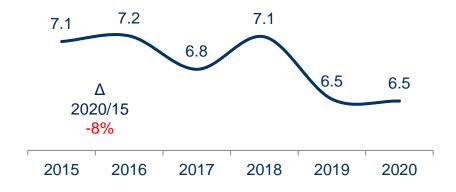

## Comparison 2015 - 2020

# Public cleanliness

- ✓ The rating for squares & pavements increased slightly from 6.2 in 2019 to 6.3 in 2020.
- ✓ Satisfaction for public cleanliness increased from 5.6 in 2019 to 6.0 in 2020.
- ✓ The rating for public transport has dropped significantly from 7.6 in 2019 to 6.5 in 2020, but possibly this could have been caused by the fact that tourists did not feel very safe in the public transportation means with respect to Covid-19.