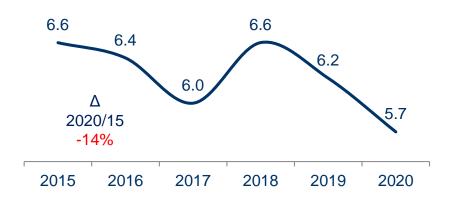

## Comparison 2015 - 2020

# City parks "city green"

- ✓ In the period 2015 2020, the satisfaction of tourists for noise pollution has a downward trend, representing a decrease of 14%.
- The evaluation of tourists for safety in the city decreased from 7.7 in 2019 to 7.4 in 2020 but still higher than the level of 2015.
- ✓ The rating for city parks "city green" remained stable at 6.5 in 2020.