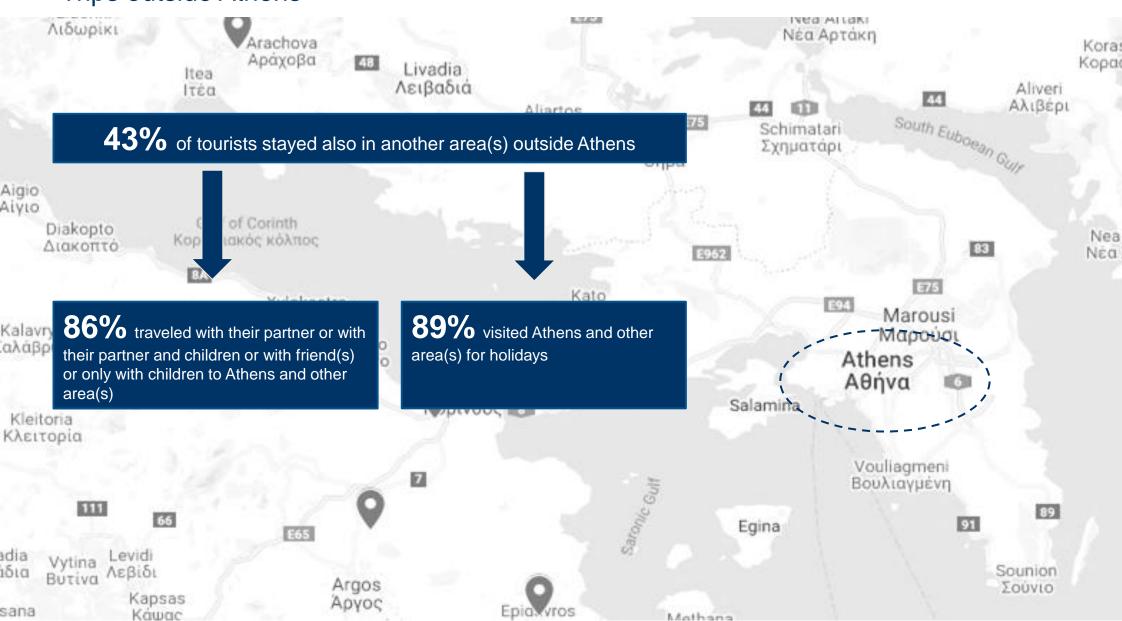

2020 compared to same quarter in 2019 decreased by 24% q-o-q, while listing for Q3 2020 were down by 18% q-o-q
- ✓ Areas in Attica outside Athens recorded overall a much larger drop in available listings due to lack of demand





### Travel purpose & comparison Greeks vs foreigners





#### **Greeks vs Foreigners**











### Age group & reasons to visit Athens



From the age group 18-25, 60% who visited Athens for holidays, chose it because they consider it a safe destination regarding Covid-19.



#### Leisure travelers

#### **Reasons to visit Athens**





43% of travelers who visited Athens for leisure, chose it because they considered it a safe destination with respect to Covid-19. The percentage of foreign tourists is even higher and reaches 46%.



### Trips outside Athens



### Expenditure \*



### Comparison 2015 - 2020

#### **Daily Expenditure per Person**





- ✓ Despite the Covid-19 pandemic, travelers' daily expenses were not affected as they remained stable in 2020 compared to 2019. The largest expense category was restaurants cafés, bars, snacks etc. which has been on the rise since 2015.
- ✓ Compared to 2015, daily expenditures increased by 8% in 2020.

# Expenditure \*



## Per age group & Greeks vs foreigners



<sup>\*</sup> During the survey period the shops and restaurants were in operation.







## Comparison 2015 - 2020





# YLeisure / entertainment



## Character of local people



- ✓ The main advantages of the city of Athens remain its culture, the character of local people and the options for leisure and entertainment. There was