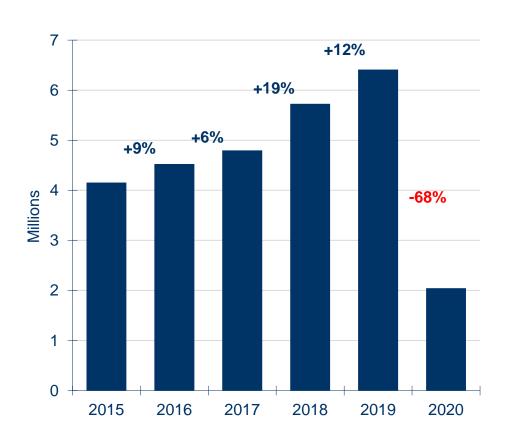

### International arrivals of foreign residents

#### **Development 2015 - 2020**

#### **Seasonality**

Source: INSETE, YPA