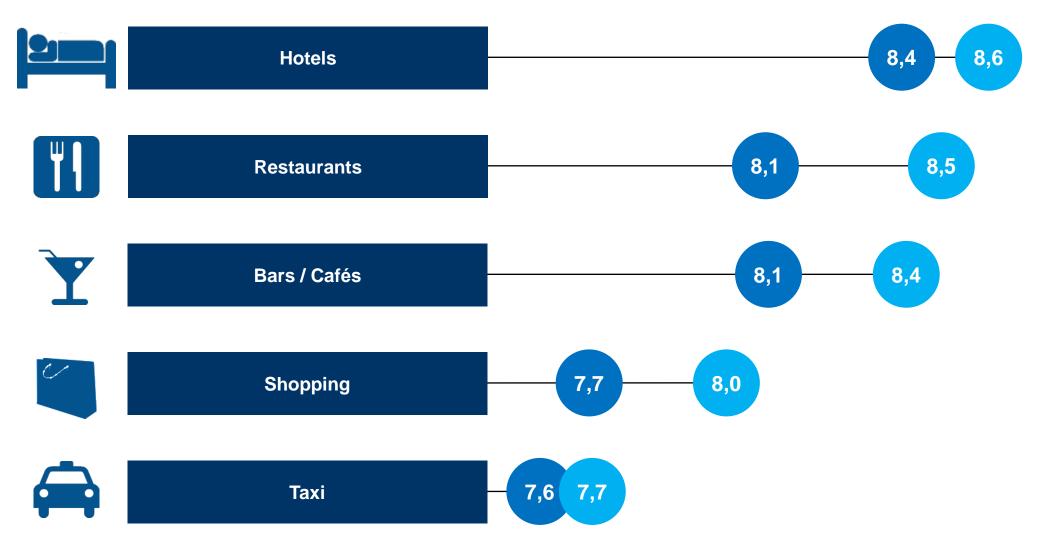

### Travel purpose & comparison Greeks vs foreigners

#### **Greeks vs Foreigners**