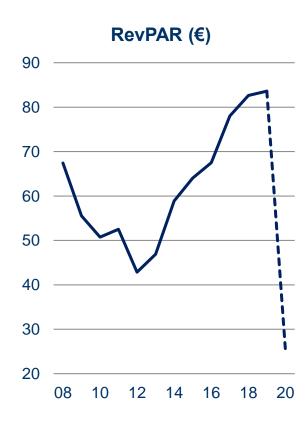

#### Key indicators 2008 - 2020

Source: GBR Consulting, based on monthly benchmark survey on behalf of EXA

- ✓ Data of 2020 covers the performance of those hotels that were in operation
- ✓ Due to very low demand, room prices were under significant pressure during 2020, especially in the lower hotel categories.