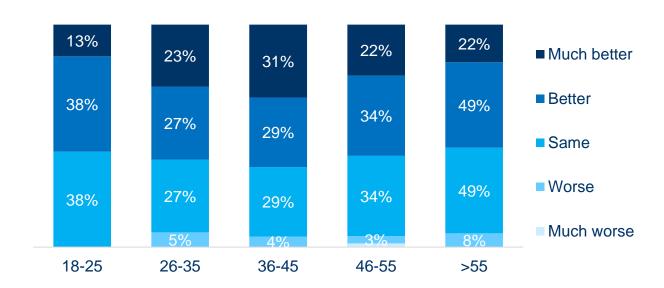

### Analysis per age group

98% of foreigners will recommend Athens to others

of foreigners feel that there are more things they want to see in Athens

77%