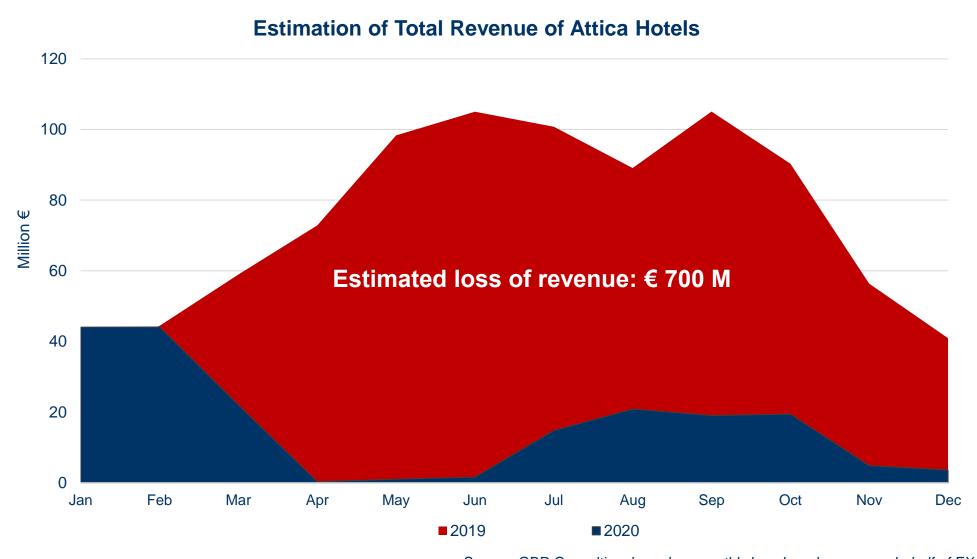

#### **Safety evaluation**

Degree of safety (1 not at all – 10 totally)

Performance of total revenue 2019 vs 2020