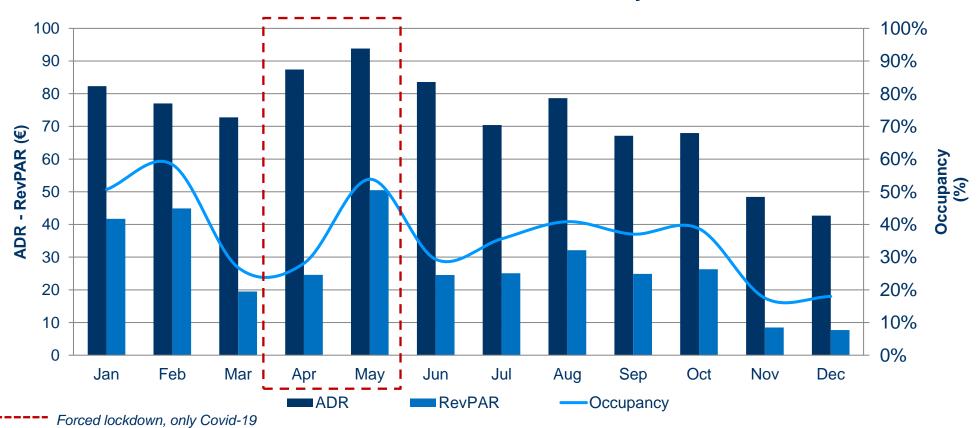

### Monthly performance 2020

#### Performance 2020, Seasonality

Source: GBR Consulting, based on monthly benchmark survey on behalf of EXA

- ✓ Data of 2020 covers the performance of those hotels that were in operation
- ✓ RevPAR in December 2020 reached a record low of € 7.68.