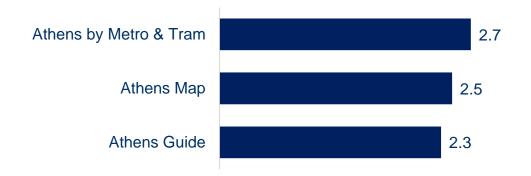

### If yes, how did you use them?

Based on the following hotels:

Amarilia, Crowne Plaza, Polis Grand, Achilleas, Alexandros, Acropolis Hill, Parnon, Novotel, B4B Signature, Stanley