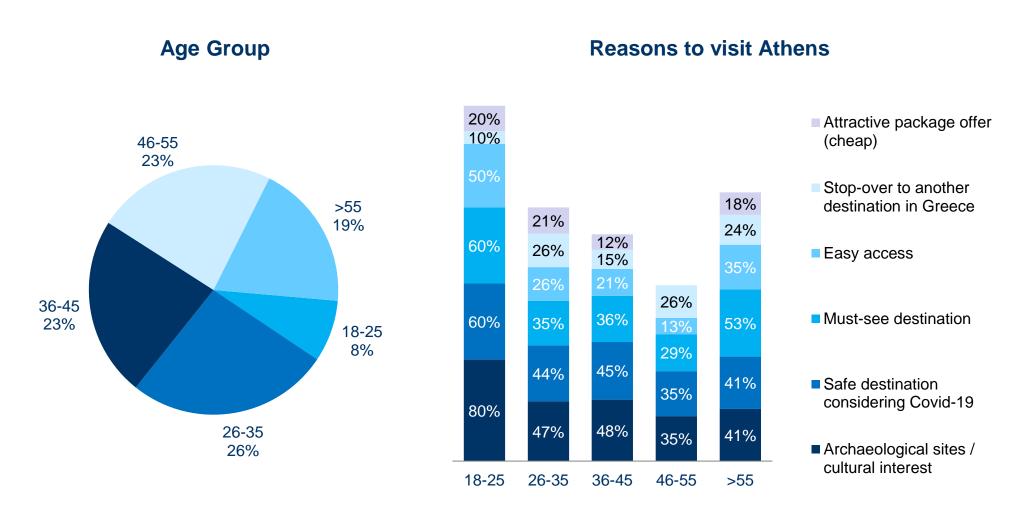

### Age group & reasons to visit Athens

From the age group 18-25, 60% who visited Athens for holidays, chose it because they consider it a safe destination regarding Covid-19.

#### **Reasons to visit Athens**

43% of travelers who visited Athens for leisure, chose it because they considered it a safe destination with respect to Covid-19. The percentage of foreign tourists is even higher and reaches 46%.