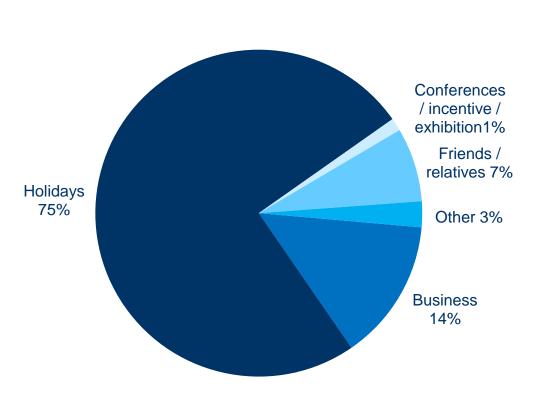

### Travel purpose & comparison Greeks vs foreigners

#### **Greeks vs Foreigners**