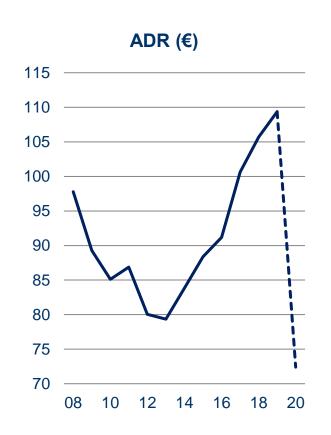

#### Key indicators 2008 - 2020

Source: GBR Consulting, based on monthly benchmark survey on behalf of EXA

- ✓ Data of 2020 covers the performance of those hotels that were in operation
- ✓ Due to very low demand, room prices were under significant pressure during 2020, especially in the lower hotel categories.