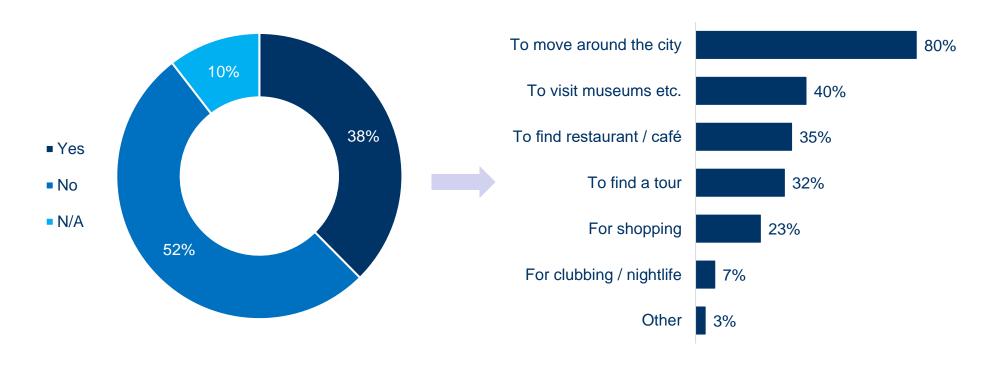

ased from 5.6 in 2019 to 6.0 in 2020.
- ✓ The rating for public transport has dropped significantly from 7.6 in 2019 to 6.5 in 2020, but possibly this could have been caused by the fact that tourists did not feel very safe in the public transportation means with respect to Covid-19.



Hotels 2015 - 2020



During the last 5 years the gap between satisfaction on hotel facilities and value for money has decreased.





Facilities vs value for money







## Managing expectations and recommendation

### **Expectations vs experience**



### Analysis per age group





98% of foreigners will recommend Athens to others

of foreigners feel that there are more things they want to see in Athens

77%





# Did you take any brochures from the hotel Info Stand?

### If yes, how did you use them?



Based on the following hotels:

Amarilia, Crowne Plaza, Polis Grand, Achilleas, Alexandros, Acropolis Hill, Parnon, Novotel, B4B Signature, Stanley









### Members of your group who used the same copy



### **Use of Discounts & Offers in Athens Guide**











#### Ένωση Ξενοδόχων Αθηνών-Αττικής & Αργοσαρωνικού

### Έρευνα Ικανοποίησης Τουριστών 2020

| Αθηνών-Αττικής & Αργοσαρωνικού   επιλέξετε μια από τις παρακότα οπαντήσεις   ενικά στοιχεία   ενικά   |                                                                               | Εάν επισκεφθείτε/επισκεφθήκατε και άλλη/ες