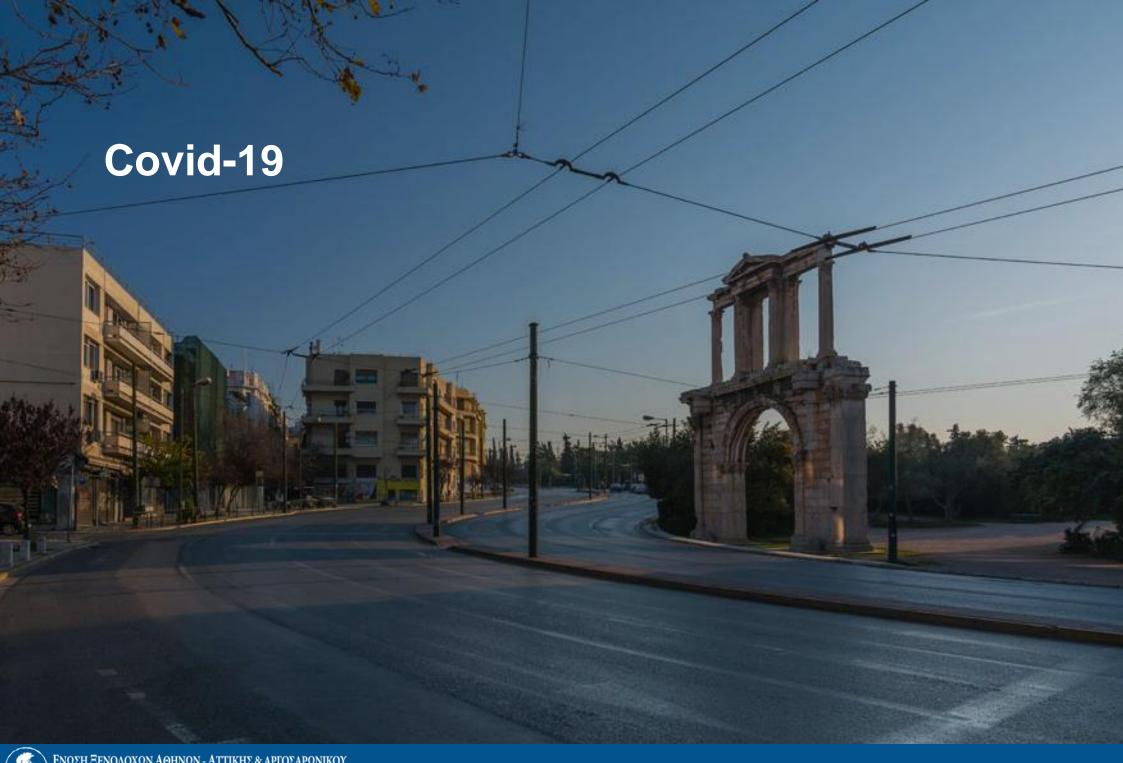

#### Evolution of Covid-19 in Greece

Despite the general lockdown that prevailed in Greece until May 3, 2020, 26% of the tourists decided before April 30 to visit Athens for holiday purposes.