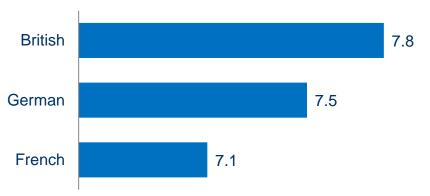

#### Comparison of foreign tourists from France, Germany and UK

- ✓ From the major source markets of 2019 at the airport of Athens flights from the US were banned from March 2020.
- √ 57% of British tourists chose Athens because they considered it a
  safe destination and rated the information on the measures with
  8.4, which did not negatively affect their experience (7.8).
- The main selection criterion of Athens for the French and Germans was the safety of the destination. For the British the main reason was the archeological sites / culture and secondly safety.
- Compared to the British, the experience of the Germans and the French was more influenced by the measures.

#### **Safety evaluation**

Degree of safety (1 not at all – 10 totally)

Performance of total revenue 2019 vs 2020