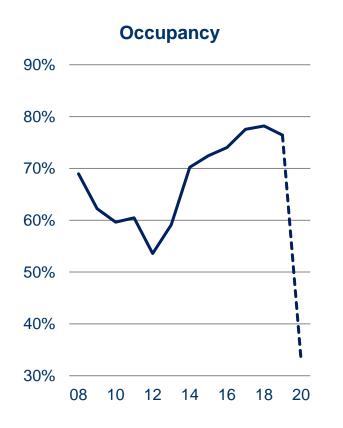

#### Key indicators 2008 - 2020

Source: GBR Consulting, based on monthly benchmark survey on behalf of EXA

- ✓ Data of 2020 covers the performance of those hotels that were in operation
- ✓ Due to very low demand, room prices were under significant pressure during 2020, especially in the lower hotel categories.

Source: GBR Consulting, based on monthly benchmark survey on behalf of EXA

Athens recorded during 2020 an occupancy level of 19.7% (TRI) compared to 77.5% in 2019 (standard).

Monthly performance 2019 - 2020