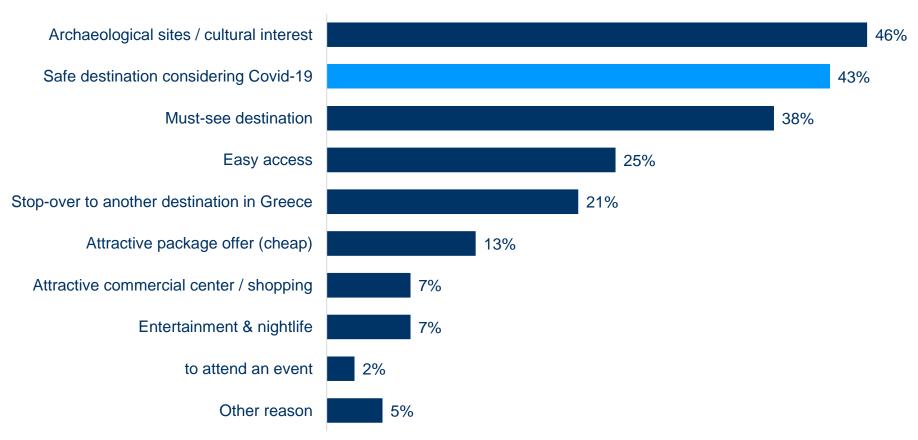

#### Leisure travelers

#### **Reasons to visit Athens**

43% of travelers who visited Athens for leisure, chose it because they considered it a safe destination with respect to Covid-19. The percentage of foreign tourists is even higher and reaches 46%.