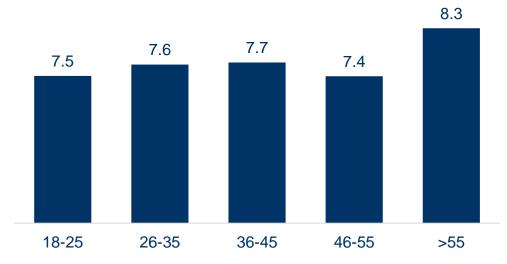

# **Degree of information for foreigners about Covid-19 measures in Greece**

**Degree of impact (1 negative - 10 positive)** 

Degree of information (1 not at all - 10 totally)

- ✓ The foreigners with a rating of 7.3 believe that the Covid-19 measures did not greatly affect their experience in Athens, while the experience of the Greeks in Athens was more affected by the measures with a rate of 6.9.
- Foreign tourists in the age group over 55 seemed more informed about the measures compared to other age groups. This is probably due to that they are more vulnerable to Covid-19 and therefore want to feel safe in the destination they are traveling to.