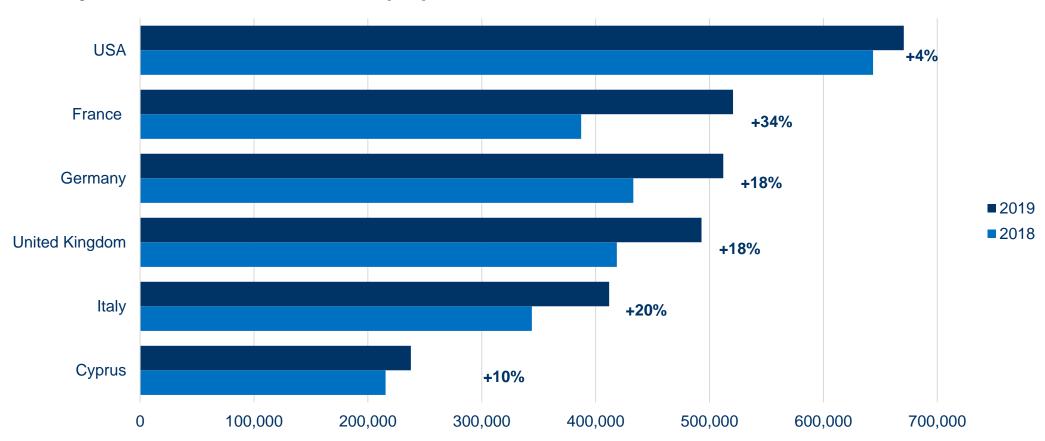

### Major source markets 2018 - 2019

#### Major source markets for leisure purposes

The above 6 source countries represented 49% of all international leisure arrivals at the Athens International Airport, both in 2018 & 2019.

Source: Athens International Airport, analysis from GBR Consulting