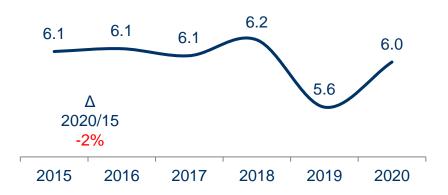

## Comparison 2015 - 2020

# Public cleanliness

- ✓ The rating for squares & pavements increased slightly from 6.2 in 2019 to 6.3 in 2020.
- ✓ Satisfaction for public cleanliness increased from 5.6 in 2019 to 6.0 in 2020.
- ✓ The rating for public transport has dropped significantly from 7.6 in 2019 to 6.5 in 2020, but possibly this could have been caused by the fact that tourists did not feel very safe in the public transportation means with respect to Covid-19.