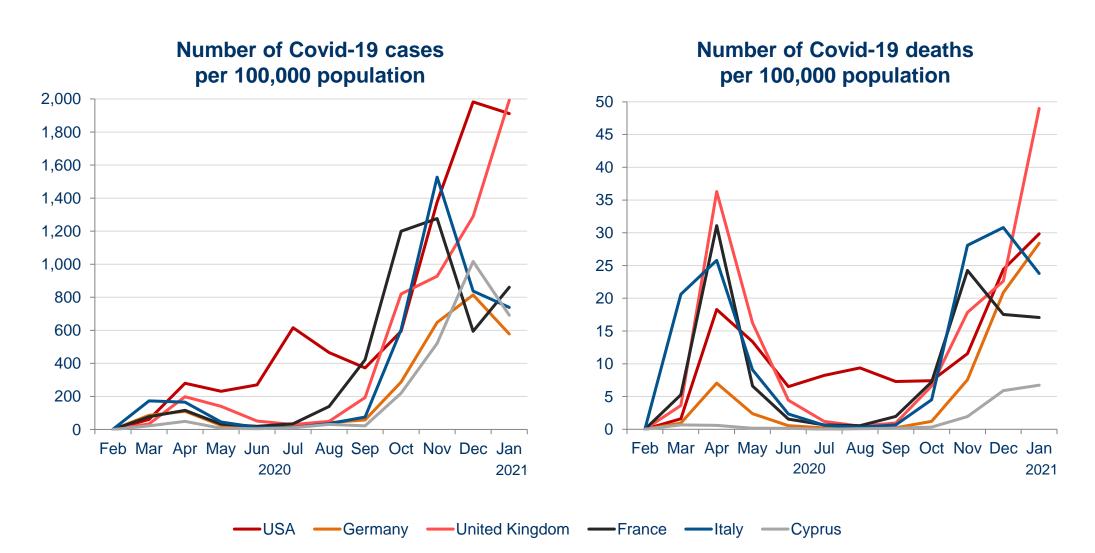

# Covid-19 at major source markets

#### Cases & deaths

#### Comparison of foreign tourists from France, Germany and UK

- ✓ From the major source markets of 2019 at the airport of Athens flights from the US were banned from March 2020.
- √ 57% of British tourists chose Athens because they considered it a
  safe destination and rated the information on the measures with
  8.4, which did not negatively affect their experience (7.8).
- The main selection criterion of Athens for the French and Germans was the safety of the destination. For the British the main reason was the archeological sites / culture and secondly safety.
- Compared to the British, the experience of the Germans and the French was more influenced by the measures.