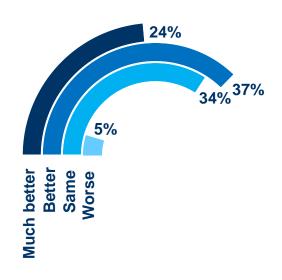

g for city parks "city green" remained stable at 6.5 in 2020.



## Comparison 2015 - 2020









# Public cleanliness



- ✓ The rating for squares & pavements increased slightly from 6.2 in 2019 to 6.3 in 2020.
- ✓ Satisfaction for public cleanliness increased from 5.6 in 2019 to 6.0 in 2020.
- ✓ The rating for public transport has dropped significantly from 7.6 in 2019 to 6.5 in 2020, but possibly this could have been caused by the fact that tourists did not feel very safe in the public transportation means with respect to Covid-19.



Hotels 2015 - 2020



During the last 5 years the gap between satisfaction on hotel facilities and value for money has decreased.





Facilities vs value for money







## Managing expectations and recommendation

### **Expectations vs experience**



### Analysis per age group





98% of foreigners will recommend Athens to others

of foreigners feel that there are more things they want to see in Athens

77%





# Did you take any brochures from the hotel Info Stand?

### If yes, how did you use them?



Based on the following hotels:

Amarilia, Crowne Plaza, Polis Grand, Achilleas, Alexandros, Acropolis Hill, Parnon, Novotel, B4B Signature, Stanley









### Members of your group who used the same copy



### **Use of Discounts & Offers in Athens Guide**











#### Ένωση Ξενοδόχων Αθηνών-Αττικής & Αργοσαρωνικού

### Έρευνα Ικανοποίησης Τουριστών 2020

| Αθηνών-Αττικής & Αργοσαρωνικού   επιλέξετε μια από τις παρακότα οπαντήσεις   ενικά στοιχεία   ενικά   |