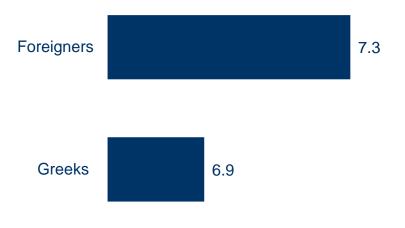

# **Degree of information for foreigners about Covid-19 measures in Greece**

**Degree of impact (1 negative - 10 positive)** 

Degree of information (1 not at all - 10 totally)

- ✓ The foreigners with a rating of 7.3 believe that the Covid-19 measures did not greatly affect their experience in Athens, while the experience of the Greeks in Athens was more affected by the measures with a rate of 6.9.
- Foreign tourists in the age group over 55 seemed more informed about the measures compared to other age groups. This is probably due to that they are more vulnerable to Covid-19 and therefore want to feel safe in the destination they are traveling to.